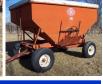

### MISC. EQUIPMENT

Kory model 185 Gravity Flow on Kory 6072 Wagon Chief 5 x 16' Stock Trailer JD Manure Spreader, PTO, Wood Floor Farm Star Post Hole Digger w/ 12" Auger Bush Hog 3210 Rotary Cutter King Cutter 6' Rotary Mower, 3 pt. Bush Hog RDTH 72" Finish Mower, 3 pt. 300 gal. Field Sprayer on Trailer 3 pt. Bale Spike Ottawa Quick Attach Bale Mover 12 V Small 3 pt Seeder 5000 watt Generator B&S Engine (NEW) Clipper Fanning Mill Seed Cleaner on Trailer 10' HD Transfer Auger, 4" Harris Torch, Hoses & Regulators Small Hand Tools & misc.