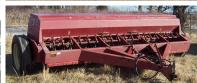

#### PLANTING EQUIPMENT

IH 4 Row 30" Corn Planter IH 6-30 Bean Planter IH 5100 Soybean Special 20 x 8 Grain Drill

TS 100 New Holland / Ford NH, Cab, Air, Heat, Diesel, 4700 hrs w/ Westendorf TA 26 Front Loader Allis 180, Diesel, 3460 hrs IH 706, Gas. 6031 hrs Allis WD45, wide front, 3 pt. JD 6600 Combine w/ 915 header, 3399 hrs JD 443 corn head