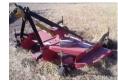

### MISC. EQUIPMENT

Kory model 185 Gravity Flow on Kory 6072 Wagon Chief 5 x 16' Stock Trailer JD Manure Spreader, PTO, Wood Floor Farm Star Post Hole Digger w/ 12" Auger Bush Hog 3210 Rotary Cutter King Cutter 6' Rotary Mower, 3 pt. Bush Hog RDTH 72" Finish Mower, 3 pt. 300 gal. Field Sprayer on Trailer 3 pt. Bale Spike Ottawa Quick Attach Bale Mover 12 V Small 3 pt Seeder 5000 watt Generator B&S Engine (NEW) Clipper Fanning Mill Seed Cleaner on Trailer 10' HD Transfer Auger, 4" Harris Torch, Hoses & Regulators Small Hand Tools & misc.