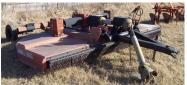

### MISC. EQUIPMENT

Kory model 185 Gravity Flow on Kory 6072 Wagon Chief 5 x 16' Stock Trailer JD Manure Spreader, PTO, Wood Floor Farm Star Post Hole Digger w/ 12" Auger Bush Hog 3210 Rotary Cutter King Cutter 6' Rotary Mower, 3 pt. Bush Hog RDTH 72" Finish Mower, 3 pt. 300 gal. Field Sprayer on Trailer 3 pt. Bale Spike Ottawa Quick Attach Bale Mover 12 V Small 3 pt Seeder 5000 watt Generator B&S Engine (NEW) Clipper Fanning Mill Seed Cleaner on Trailer 10' HD Transfer Auger, 4" Harris Torch, Hoses & Regulators Small Hand Tools & misc.