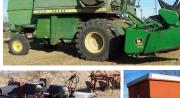

#### **TRACTORS & COMBINE**

#### PLANTING EQUIPMENT

IH 4 Row 30" Corn Planter IH 6-30 Bean Planter IH 5100 Soybean Special 20 x 8 Grain Drill

TS 100 New Holland / Ford NH, Cab, Air, Heat, Diesel, 4700 hrs w/ Westendorf TA 26 Front Loader Allis 180, Diesel, 3460 hrs IH 706, Gas. 6031 hrs Allis WD45, wide front, 3 pt. JD 6600 Combine w/ 915 header, 3399 hrs JD 443 corn head