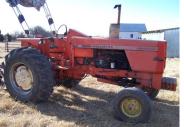

#### PLANTING EQUIPMENT

IH 4 Row 30" Corn Planter IH 6-30 Bean Planter IH 5100 Soybean Special 20 x 8 Grain Drill

TS 100 New Holland / Ford NH, Cab, Air, Heat, Diesel, 4700 hrs w/ Westendorf TA 26 Front Loader Allis 180, Diesel, 3460 hrs IH 706, Gas. 6031 hrs Allis WD45, wide front, 3 pt. JD 6600 Combine w/ 915 header, 3399 hrs JD 443 corn head