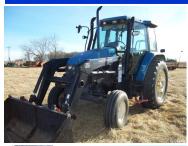

#### PLANTING EQUIPMENT

IH 4 Row 30" Corn Planter IH 6-30 Bean Planter IH 5100 Soybean Special 20 x 8 Grain Drill

TS 100 New Holland / Ford NH, Cab, Air, Heat, Diesel, 4700 hrs w/ Westendorf TA 26 Front Loader Allis 180, Diesel, 3460 hrs IH 706, Gas. 6031 hrs Allis WD45, wide front, 3 pt. JD 6600 Combine w/ 915 header, 3399 hrs JD 443 corn head