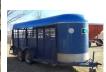

### MISC. EQUIPMENT

Kory model 185 Gravity Flow on Kory 6072 Wagon Chief 5 x 16' Stock Trailer JD Manure Spreader, PTO, Wood Floor Farm Star Post Hole Digger w/ 12" Auger Bush Hog 3210 Rotary Cutter King Cutter 6' Rotary Mower, 3 pt. Bush Hog RDTH 72" Finish Mower, 3 pt. 300 gal. Field Sprayer on Trailer 3 pt. Bale Spike Ottawa Quick Attach Bale Mover 12 V Small 3 pt Seeder 5000 watt Generator B&S Engine (NEW) Clipper Fanning Mill Seed Cleaner on Trailer 10' HD Transfer Auger, 4" Harris Torch, Hoses & Regulators Small Hand Tools & misc.